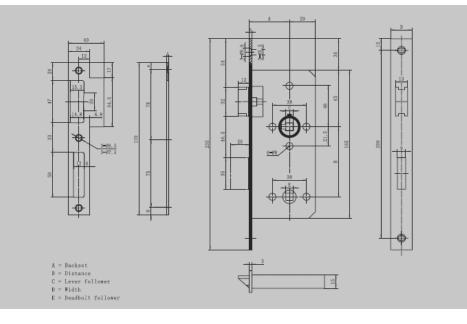

#### **Technical Data**

| Backset | 40mm,45mm,50mm,55mm,60mm,65mm,70mm |
|---------|------------------------------------|
| Forond  |                                    |

### Forend

| Head      | Round head, Square head |
|-----------|-------------------------|
| Thickness | 3mm                     |
| Width     | 20mm,22mm,23mm,24mm     |