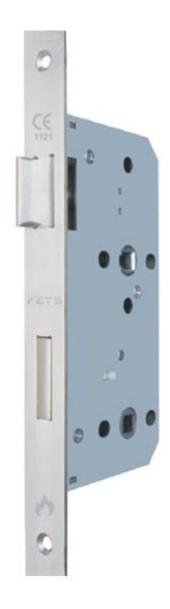

# **BATHROOM LOCK**

REF: FA78ZWC

FA78ZWC.R

## Features

- $\checkmark~$  According to EN 12209 Grade 3, DIN 18251-1
- ✓ For wooden or steel doors
- ✓ For single-leaf doors
- ✓ Optional for rebated or non-rebated doors
- ✓ For bathroom doors
- ✓ Deadbolt 1-turn
- ✓ Fire Rated
- ✓ CE Marked

# Forend finish: Stainless Steel