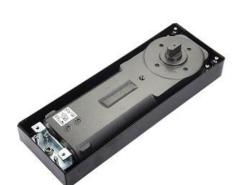

REF: FED-680

Quality and performance: BS EN1154

Fire Safety

**CE** CE Marked

- Closing and latching speed adjustable
- Suitable for steel door, glass door and heavy door
- Back check function (Optional)
- Hold open function (Optional)
- Offset arm accessories (Optional)
- Interchangeable spindle from 5 mm to 50 mm available
- Double swing floor spring

## **SPECIFICATION**

- Body dimensions: 306 (L)\* 108 (W)\* 40 (H) mm
- Loading capacity 70, 105, 150, and heavy duty 250 kg
- Suitable for 850 to 1400 mm width door

REF: FED-620

 $\odot$ 

Quality and performance: BS EN1154