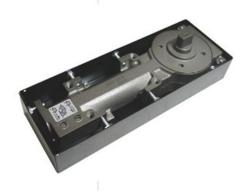

- Closing and latching speed adjustable
- Suitable for steel door, glass door and heavy door
- Back check function (Optional)
- Hold open function (Optional)
- Offset arm accessories (Optional)
- Double swing floor spring

## **SPECIFICATION**

- Body dimensions: 274 (L)\* 97 (W)\* 40 (H) mm
- Loading capacity 70 and 105 kg
- Suit for 850 to 950 mm width door