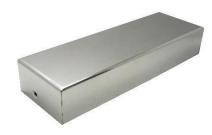

REF: FED-387



Quality and performance

## **FEATURES**

- Closing and latching speed adjustable
- Suitable for internal and external door
- Back check function (Optional)
- Hold open device (Optional)
- Hold open angel is adjustable in any angle

## **SPECIFICATION**

Concealed type

• Body dimensions: 230 (L)\* 61 (H)\* 37 (W) mm

Power size: #2-4 adjustable by spring

Loading capacity 40 to 80 kg

• Suitable for 850 mm to 1100 mm width door

| Reference | Description           | Finish |
|-----------|-----------------------|--------|
| FED-387   | Concealed Door Closer | Silver |

## **Accessories:**

Bracket REF: FEDB01



**SSS Cover** REF: FEDC02