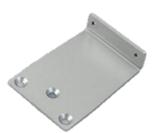

REF: FED-387



Quality and performance

## **FEATURES**

- Closing and latching speed adjustable
- Suitable for internal and external door
- Back check function (Optional)
- Hold open device (Optional)
- Hold open angel is adjustable in any angle

## **SPECIFICATION**

Concealed type

• Body dimensions: 230 (L)\* 61 (H)\* 37 (W) mm

Power size: #2-4 adjustable by spring

Loading capacity 40 to 80 kg

• Suitable for 850 mm to 1100 mm width door

| Reference | Description           | Finish |
|-----------|-----------------------|--------|
| FED-387   | Concealed Door Closer | Silver |

## **Accessories:**

Bracket REF: FEDB01



**SSS Cover** REF: FEDC02