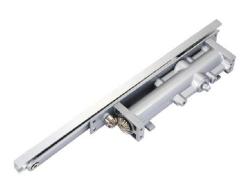

## **SPECIFICATION**

Concealed type

• Body dimensions: 230 (L)\* 61 (H)\* 37 (W) mm

Power size: #2-4 adjustable by spring

Loading capacity 40 to 80 kg

• Suitable for 850 mm to 1100 mm width door

| Reference | Description           | Finish |
|-----------|-----------------------|--------|
| FED-387   | Concealed Door Closer | Silver |