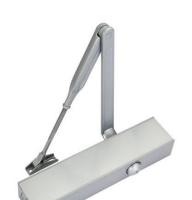

REF: FED-18A

 $\odot$ 

Quality and performance: BS EN1154

Fire Safety

**C**€ CE Marked

## **FEATURES**

- Closing and latching speed adjustable
- Suitable for internal and external door
- Parallel arm bracket (Optional)
- Back check
- Delay action (Optional)
- Hold Open Arm (Optional)
- Sliding track and arm (Optional)

## **SPECIFICATION**

- Surface mounted type
- Body dimensions: 275 (L)\* 62 (H)\* 45 (W) mm
- Power size: #2-6 adjustable by spring
- Loading capacity 40 to 120 kg
- Suitable for 850 mm to 1400 mm width door

| Reference | Description                  | Finish |
|-----------|------------------------------|--------|
| FED-18A   | Overhead Surface Door Closer | Silver |