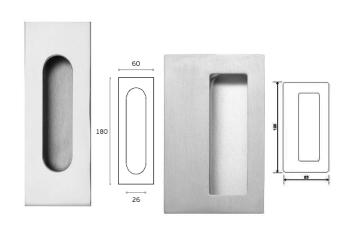

REF: FE42041 & FE2042

| Reference | Specification | Remark | Material  |
|-----------|---------------|--------|-----------|
| FE42041/1 | 120x 50mm     | Square |           |
| FE42041/2 | 150x 50mm     | Square | Stainless |
| FE42041/3 | 180x 60mm     | Square | Steel     |
| FE42042/1 | 125x 83mm     | Square |           |