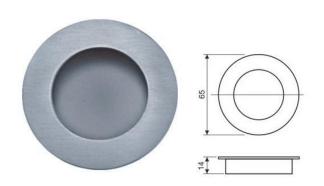

## Flush Pull

REF: FE42010

| Reference | Specification   | Material        |  |
|-----------|-----------------|-----------------|--|
| FE42010/1 | Dia.40x35x 12mm | Stainless Steel |  |
| FE42010/2 | Dia.40x35x 12mm |                 |  |
| FE42010/3 | Dia.40x35x 12mm |                 |  |