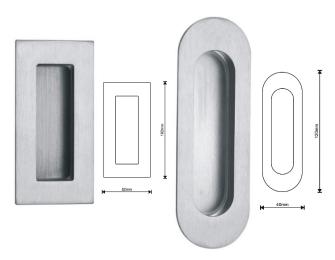

REF: FE42030 & FE42040

| Reference | Specification | Remark | Material           |
|-----------|---------------|--------|--------------------|
| FE42030/1 | 120x 40mm     | Round  |                    |
| FE42030/2 | 180x 60mm     | Round  |                    |
| FE42040/1 | 102x 51mm     | Square | Stainless<br>Steel |
| FE42040/2 | 120x 50mm     | Square |                    |
| FE42040/3 | 150x 50mm     | Square |                    |