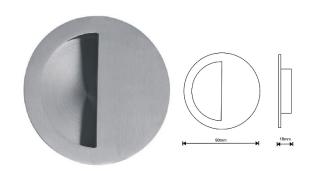

REF: FE42020

| Reference | Specification      | Material        |  |
|-----------|--------------------|-----------------|--|
| FE42020/1 | Dia.40x35x 12mm    | Stainless Steel |  |
| FE42020/2 | Dia.50 x 40 x 14mm |                 |  |
| FE42020/3 | Dia.65x50x 14mm    |                 |  |
| FE42020/4 | Dia.90x70x 21mm    |                 |  |